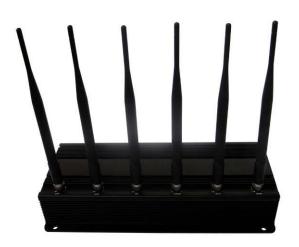

- Elevation
- Left side elevation

Right side elevation

TOP side elevation

CDMA/GSM/DCS/PCS/3G/2.4G/4GWIMAX RF Output ports (connect antennas)

Power supply: AC adapter (AC220V-DC12V)

Shielding Radius: (2-40) meters@-75dBm still depends on the strength signal in given area.

Rules of installation: UL (E190582) CSA (LR 112971 Level 3)

Dimension: (width, height, length) 140x51x305mm