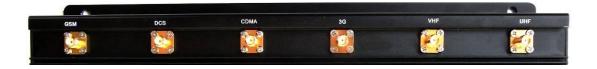

- Elevation
- Left side elevation

Right side elevation

TOP side elevation

CDMA/GSM/DCS/PCS/3G/2.4G/4GWIMAX RF Output ports (connect antennas)

#### Technology index

| Output port | Frequency    | Average out-<br>putting power | Channel out-<br>putting power |
|-------------|--------------|-------------------------------|-------------------------------|
| CDMA        | 830-895MHz   | 35dBm                         | 8dBm/30KHz(min)               |
| GSM         | 920-965MHz   | 35dBm                         | 8dBm/30KHz(min)               |
| DCS         | 1800-1885MHz | 33dBm                         | 2dBm/30KHz(min)               |
| 3G          | 2105-2175MHz | 33dBm                         | 2dBm/30KHz(min)               |
| 2.4G        | 2400-2500MHz | 30dBm                         | 5dBm/30KHz(min)               |
| 4G1(WIMAX)  | 2615-2695MHz | 30dBm                         | 0dBm/30KHz(min)               |