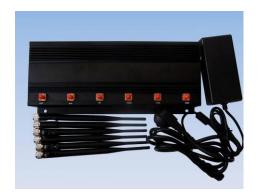

## Turning on your jammer

After connecting all of the surrounding elements and tie wires, please press the switch of left side to ON then the jammer will be working normally. The power pilot

lamp will be green

## 

Simple Section of System's main-power supply on the system's left side faceplate and turning it off.